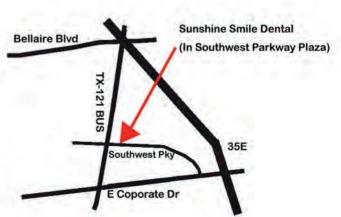

**Sunshine Smile Dental New Patient Special** \*Free Dental Exam \*Free Necessary X-ray \*Free Dental Consultation (Regular Price \$198) Call: 469-630-1369

Address: 101 E Southwest Parkway #103 Lewisville, TX 75067 (In Southwest Parkway Plaza located in the intersection of TX-121 Business and E Southwest Parkway)